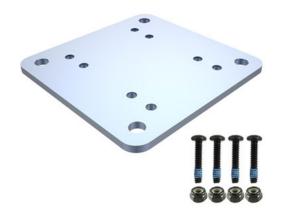

## PRODUCT INFORMATION

**OVERVIEW** 3" x 3" steel backer plate with 10-24 threaded holes.

HARDWARE (1) 3" x 3" Steel Backing Plate

INCLUDED (4) #10-24 x 1" Thread Locking Screws

(4) #10-24 Nylock Nuts

**HOLE PATTERN** 4-Hole AMPS: 1.181" x 1.496"